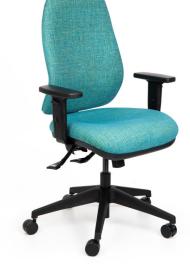

## RITELINE

RLN135M MEDIUM BACK

RLN160H HIGH BACK

RLN135HDRF HIGH BACK

## RITELINE

Riteline is the ultimate in comfort, with state-of-the-art slimline contoured back design, incorporating excellent lateral, lumbar and thoracic support. The stylish, fully upholstered outer back provides an aesthetic finish.