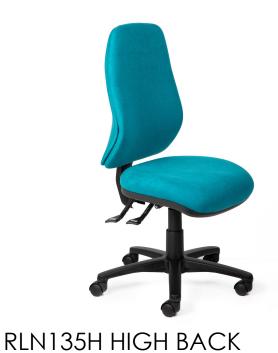

## RITELINE

RLN135M MEDIUM BACK

RLN160H HIGH BACK

RLN135HDRF HIGH BACK

## RITELINE

Riteline is the ultimate in comfort, with state-of-the-art slimline contoured back design, incorporating excellent lateral, lumbar and thoracic support. The stylish, fully upholstered outer back provides an aesthetic finish.