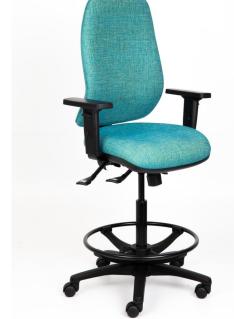

## RITELINE

RLN135M MEDIUM BACK

RLN160H HIGH BACK

RLN135HDRF HIGH BACK

## RITELINE

Riteline is the ultimate in comfort, with state-of-the-art slimline contoured back design, incorporating excellent lateral, lumbar and thoracic support. The stylish, fully upholstered outer back provides an aesthetic finish.