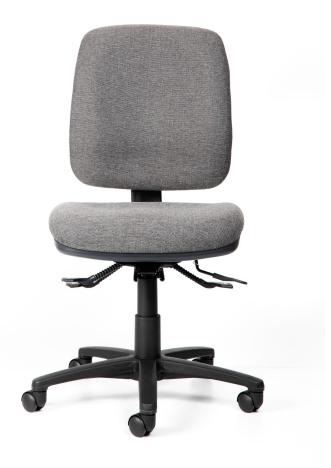

## RITELINE

Highly Contoured Back

## RITELINE

RLN135M MEDIUM BACK

RLN160H HIGH BACK

RLN135HDRF HIGH BACK

## RITELINE

Riteline is the ultimate in comfort, with state-of-the-art slimline contoured back design, incorporating excellent lateral, lumbar and thoracic support. The stylish, fully upholstered outer back provides an aesthetic finish.