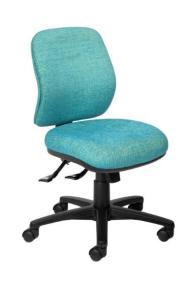

## RITELINE

RLN135M MEDIUM BACK

RLN160H HIGH BACK

RLN135HDRF HIGH BACK

## RITELINE

Riteline is the ultimate in comfort, with state-of-the-art slimline contoured back design, incorporating excellent lateral, lumbar and thoracic support. The stylish, fully upholstered outer back provides an aesthetic finish.