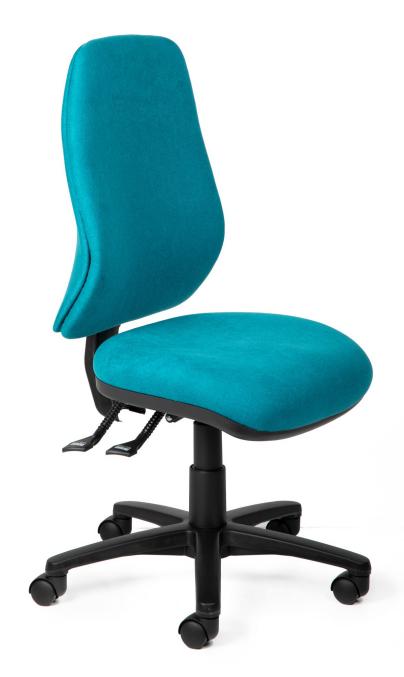

## RITELINE

Highly Contoured Back

## RITELINE

Riteline is the ultimate in comfort, with state-of-the-art slimline contoured back design, incorporating excellent lateral, lumbar and thoracic support. The stylish, fully upholstered outer back provides an aesthetic finish.

## **DIMENSIONS FOR R135 HIGH BACK**

| Overall Width (mm)         | 640 |
|----------------------------|-----|
| Overall Depth (mm)         | 640 |
| Seat Height Max (mm)       | 540 |
| Seat Height Min (mm)       | 410 |
| Back Height from Seat (mm) | 500 |
| Back Width (mm)            | 440 |
| Seat Width (mm)            | 490 |
| Seat Depth (mm)            | 465 |
| Arm Height from Seat (mm)  | 160 |
| Arm Height Range (mm)      | 70  |