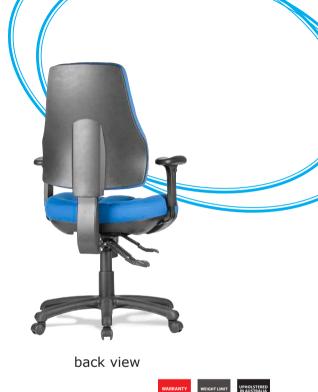

## **COMFORT RANGE**

## **INSTRUCTION OF USE**

To adjust back height hold back INDOOR USE ONLY with two hands while seated and raise to desired height To lower the back height raise back all the way to the top and release slowly **OPTIONAL ADJUSTABLE ARMS** RIGHT BACK LEVER To adjust back angle **RIGHT MIDDLE LEVER** To adjust seat angle **FRONT KNOB RIGHT FRONT LEVER** To adjust weight tension To adjust seat height **700MM BLACK NYLON 6 STAR BASE** WITH CASTORS

## Features:

Adjustable seat height
Adjustable back height (ratchet)
Adjustable seat and back angle
Adjustable weight tension

Moulded seat and back foam Mega big boy seat 3 lever heavy duty ergonomic mechanism 700mm black nylon 6 star base Available in local fabrics Suitable for indoor use only