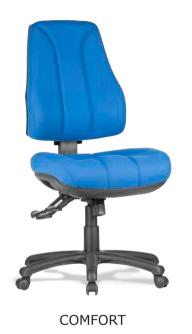

## **COMFORT RANGE**

## **INSTRUCTION OF USE**

To adjust back height hold back INDOOR USE ONLY with two hands while seated and raise to desired height To lower the back height raise back all the way to the top and release slowly **OPTIONAL ADJUSTABLE ARMS** RIGHT BACK LEVER To adjust back angle **RIGHT MIDDLE LEVER** To adjust seat angle **FRONT KNOB RIGHT FRONT LEVER** To adjust weight tension To adjust seat height **700MM BLACK NYLON 6 STAR BASE** WITH CASTORS

## Features:

Adjustable seat height
Adjustable back height (ratchet)
Adjustable seat and back angle
Adjustable weight tension

Moulded seat and back foam Mega big boy seat 3 lever heavy duty ergonomic mechanism 700mm black nylon 6 star base Available in local fabrics Suitable for indoor use only