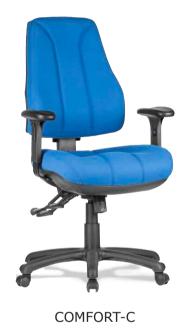

## **COMFORT RANGE**

## **INSTRUCTION OF USE**

To adjust back height hold back INDOOR USE ONLY with two hands while seated and raise to desired height To lower the back height raise back all the way to the top and release slowly **OPTIONAL ADJUSTABLE ARMS** RIGHT BACK LEVER To adjust back angle **RIGHT MIDDLE LEVER** To adjust seat angle **FRONT KNOB RIGHT FRONT LEVER** To adjust weight tension To adjust seat height **700MM BLACK NYLON 6 STAR BASE** WITH CASTORS

## Features:

Adjustable seat height
Adjustable back height (ratchet)
Adjustable seat and back angle
Adjustable weight tension

Moulded seat and back foam Mega big boy seat 3 lever heavy duty ergonomic mechanism 700mm black nylon 6 star base Available in local fabrics Suitable for indoor use only