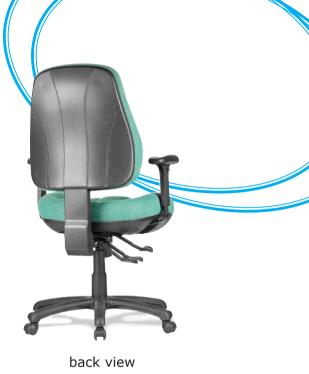

### **INSTRUCTION OF USE**

To adjust back height hold back INDOOR USE ONLY with two hands while seated and raise to desired height To lower the back height raise back all the way to the top and release slowly OPTIONAL **ADJUSTABLE ARMS RIGHT BACK LEVER** To adjust back angle **RIGHT MIDDLE LEVER** To adjust seat angle **FRONT KNOB** To adjust weight tension RIGHT FRONT LEVER To adjust seat height