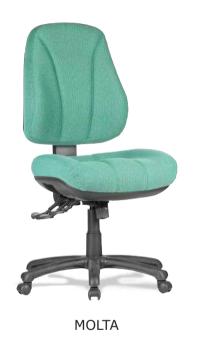

## **MOLTA RANGE**

#### Features:

Adjustable seat height
Adjustable back height (ratchet)
Adjustable seat and back angle
Adjustable weight tension

Moulded seat and back foam Mega big boy seat 3 lever heavy duty ergonomic mechanism 700mm black nylon 6 star base Available in local fabrics Suitable for indoor use only