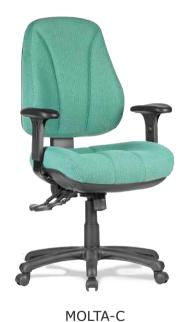

## **MOLTA RANGE**

#### Features:

Adjustable seat height
Adjustable back height (ratchet)
Adjustable seat and back angle
Adjustable weight tension

Moulded seat and back foam Mega big boy seat 3 lever heavy duty ergonomic mechanism 700mm black nylon 6 star base Available in local fabrics Suitable for indoor use only

### **INSTRUCTION OF USE**

To adjust back height hold back INDOOR USE ONLY with two hands while seated and raise to desired height To lower the back height raise back all the way to the top and release slowly OPTIONAL **ADJUSTABLE ARMS RIGHT BACK LEVER** To adjust back angle **RIGHT MIDDLE LEVER** To adjust seat angle **FRONT KNOB** To adjust weight tension RIGHT FRONT LEVER To adjust seat height